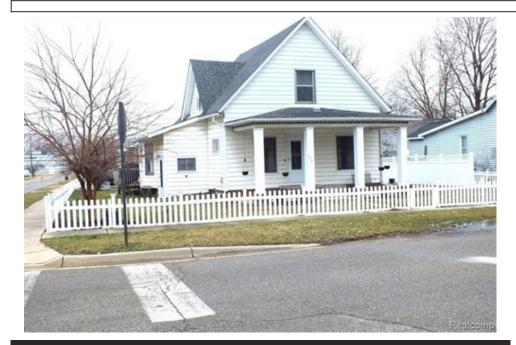

## 234 S Ann St, Fowlerville, MI 48836

» Beds: 4 | Baths: 1 Full» MLS #: 20240013836

» Single Family | 1,661 ft² | Lot: 8,712 ft²

» More Info: 234SAnnSt.IsForSale.com

Tammy Miller (517) 376-0355 tammymiller4yournewhome@gmail.com

## Remarks

The covered porch, picket fence and original woodwork are just part of the character this farmhouse offers. Corner lot is in walking distance to downtown events and easy access to expressway for commuters. The home offers many updates including lighting, kitchen countertops, windows/doors, roof, electrical panel, furnace, central air, and whole house generator.